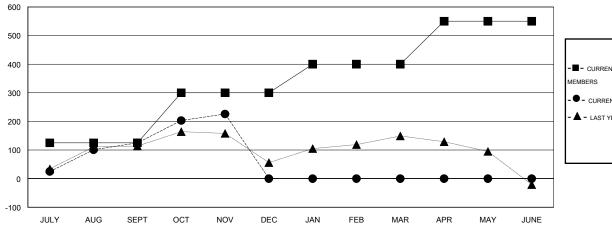

## GOALS AND ACTUAL MEMBERS CUMULATIVE

| -■-  | CURRENT YEAR GOALS FOR NEW |
|------|----------------------------|
| MEMA | EDS                        |

- CURRENT YEAR ACTUAL MEMBERS

- A - LAST YEAR ACTUAL MEMBERS