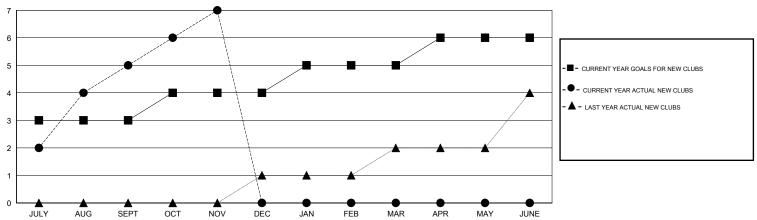

| 125                | 334                                 | 209                | 125              |
| OCT/NOV/DEC           | 1                | 2         | 0                | 2                | OCT/NOV/DEC           | 175                | 115                                 | 14                 | 101              |
| JAN/FEB/MAR           | 1                | 0         | 0                | 0                | JAN/FEB/MAR           | 100                | 0                                   | 0                  | 0                |
| APR/MAY/JUNE          | 1                | 0         | 0                | 0                | APR/MAY/JUNE          | 150                | 0                                   | 0                  | 0                |

## GOALS AND ACTUAL NEW CLUBS CUMULATIVE



## GOALS AND ACTUAL MEMBERS CUMULATIVE



| -■-  | CURRENT YEAR GOALS FOR NEW |
|------|----------------------------|
| MEMA | EDS                        |

- CURRENT YEAR ACTUAL MEMBERS

- A - LAST YEAR ACTUAL MEMBERS

| DROPPED CLUBS: 1 |     | 1  |
|------------------|-----|----|
| DROPPED MEMBERS  |     |    |
| DECEASED         | 3   | Γ, |
| CLUB CANCELLED   | 0   | 2  |
| OTHER            | 220 |    |
| TOTAL            | 223 |    |

| 56 CLUBS OF 90 ADDED 1 OR MORE<br>NEW MEMBERS | GENDER DISTRIBU  MALE  FEMALE         | TION<br>2,413 (70.27%)<br>1,021 (29.73%) |              |
|-----------------------------------------------|---------------------------------------|------------------------------------------|--------------|
| CLICK HERE FOR HEALTH ASSESSMENT DATA         | FAMILY